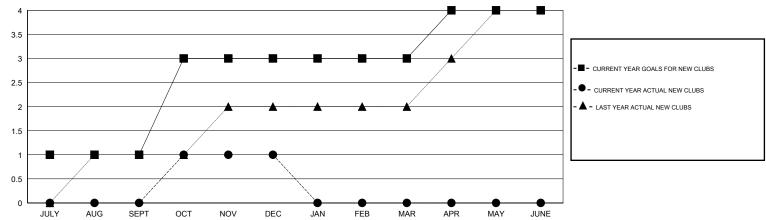

### GOALS AND ACTUAL NEW CLUBS CUMULATIVE

## **LOCATION MACEDONIA (FYROM)**

 $\mathsf{GMT}\;\mathsf{CA}\;4$ 

|                          |                  | Clubs     |                  |                  |                          |                    | Members                             |                    |                  |
|--------------------------|------------------|-----------|------------------|------------------|--------------------------|--------------------|-------------------------------------|--------------------|------------------|
| RESULTS FOR 2016-2017    |                  |           |                  |                  | RESULTS FOR 2016-2017    |                    |                                     |                    |                  |
| QUARTER                  | NEW CLUB<br>GOAL | NEW CLUBS | DROPPED<br>CLUBS | NET<br>GAIN/LOSS | QUARTER                  | NEW MEMBER<br>GOAL | CHARTER AND<br>NEW MEMBERS<br>ADDED | DROPPED<br>MEMBERS | NET<br>GAIN/LOSS |
| JULY/AUG/SEPT            | 1                | 0         | 0                | 0                | JULY/AUG/SEPT            | 40                 | 3                                   | 25                 | -22              |
| OCT/NOV/DEC  JAN/FEB/MAR | 0                | 1<br>0    | 1<br>0           | 0<br>0           | OCT/NOV/DEC  JAN/FEB/MAR | 50<br>-5           | 47<br>0                             | 54<br>0            | -7<br>0          |
| APR/MAY/JUNE             | 1                | 0         | 0                | 0                | APR/MAY/JUNE             | 25                 | 0                                   | 0                  | 0                |