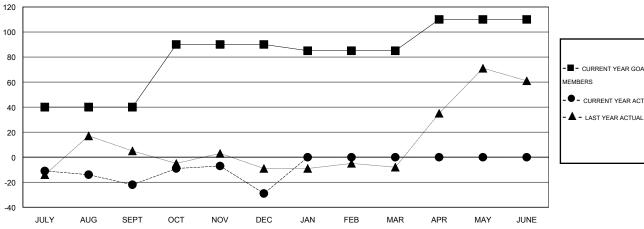

#### GOALS AND ACTUAL MEMBERS CUMULATIVE

| -■- CURRENT YEAR GOALS FOR NEW    |
|-----------------------------------|
| MEMBERS                           |
| - ● - CURRENT YEAR ACTUAL MEMBERS |
| - ▲ - LAST YEAR ACTUAL MEMBERS    |

## **LOCATION MACEDONIA (FYROM)**

 $\mathsf{GMT}\;\mathsf{CA}\;4$ 

|                          |                  | Clubs     |                  |                  |                          |                    | Members                             |                    |                  |
|--------------------------|------------------|-----------|------------------|------------------|--------------------------|--------------------|-------------------------------------|--------------------|------------------|
| RESULTS FOR 2016-2017    |                  |           |                  |                  | RESULTS FOR 2016-2017    |                    |                                     |                    |                  |
| QUARTER                  | NEW CLUB<br>GOAL | NEW CLUBS | DROPPED<br>CLUBS | NET<br>GAIN/LOSS | QUARTER                  | NEW MEMBER<br>GOAL | CHARTER AND<br>NEW MEMBERS<br>ADDED | DROPPED<br>MEMBERS | NET<br>GAIN/LOSS |
| JULY/AUG/SEPT            | 1                | 0         | 0                | 0                | JULY/AUG/SEPT            | 40                 | 3                                   | 25                 | -22              |
| OCT/NOV/DEC  JAN/FEB/MAR | 0                | 1<br>0    | 1<br>0           | 0<br>0           | OCT/NOV/DEC  JAN/FEB/MAR | 50<br>-5           | 47<br>0                             | 54<br>0            | -7<br>0          |
| APR/MAY/JUNE             | 1                | 0         | 0                | 0                | APR/MAY/JUNE             | 25                 | 0                                   | 0                  | 0                |